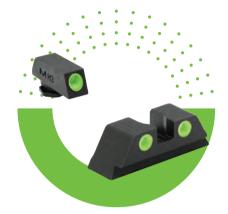

## FIXED SIGHTS

MEPROLIGHT<sup>®</sup> is the world's leading supplier of OEM and after-market self-illuminated sights for handguns, rifles and shotguns. Sights are available for many makes and models. Designed to replace existing front and rear sights, the highly visible Tru-Dot<sup>®</sup> sights are perfect for day light, low-light and night time conditions.