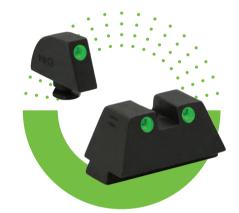

## SUPPRESSOR HEIGHT SIGHTS

MEPROLIGHT<sup>®</sup> offers fixed sights designed to fit most suppressor equipped handguns.