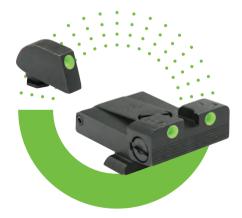

## ADJUSTABLE SIGHTS

MEPROLIGHT<sup>®</sup> designed the tritium enhanced MEPRO Tru-Dot<sup>®</sup> Adjustable pistol sights for those who demand greater accuracy. Windage and elevation adjustments on the rear sight allows shooters to compensate for windage, elevation, bullet weight and distance when zeroing the gun. The highly visible sights are perfect for all lighting conditions.