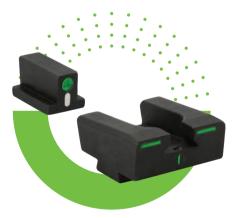

# R4E

#### **Optimized Duty Sights**

The MEPRO R4E sight was designed to improve target acquisition time—a life-saver in defensive shooting situations. The lightweight, yet durable, Optimized Duty Sight features five key—three vertical, two horizontal— elements for sight alignment. The rear sight features two horizontal lines and one vertical line, which line up with the vertical line and the highly visible tritium dot on the front sight.