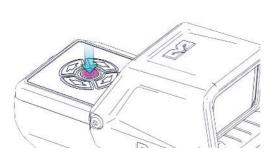

### **Mount Adapter**

To mount on a weapon, first pull the levers outwards to the open position.