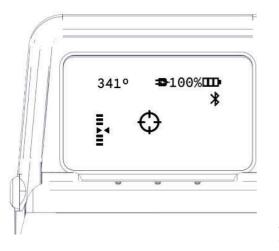

### **On-Screen Data**

| 100% <b>III</b> | Battery<br>Status       |
|-----------------|-------------------------|
| $\oplus$        | Reticle                 |
| 341°            | Digital<br>Compass      |
| 1               | Roll Indicator          |
| *               | Bluetooth<br>Connection |

**NOTE:** Use the Meprolight® App to customize the onscreen data.