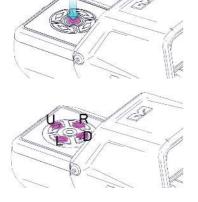

# **Keypad Select** O **Button**Use this button to Power-up and Shut-down.

### **Keypad Navigation Buttons**

Use the UP ←; DOWN ▽; LEFT ♦; RIGHT ▷ buttons to navigate between menu options.

#### Menu Mode

Click on the Center © button to go to Menu Mode (see the last page).

### **MENU Mode**

- Click the UP and DOWN
   buttons to navigate
   (choose) any of the menu
   options .
- Click the Select button to select (enter/activate) a menuitem.
- To exit the Menu Mode, Select © the EXIT option.