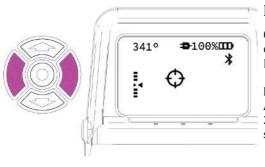

## Display Brightness Adjustment

Adjust the Brightness by clicking the UP ← and DOWN → buttons.