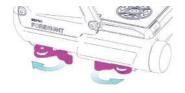

### **Mount Adapter**

To mount on a weapon, first pull the levers outwards to the open position.