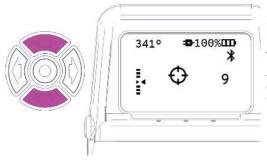

### **Five Pre-Set Reticles**

Change the Reticle pattern by clicking the LEFT ♀ and RIGHT ▷ buttons.

**NOTE:** Use the Meprolight® App to select from more than 20 user-selectable reticle styles.