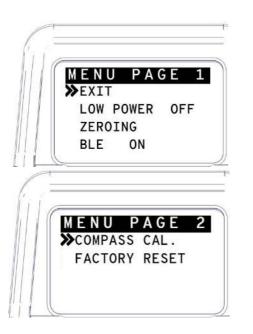

### **MENU Mode**

- Click the UP and DOWN
   buttons to navigate
   (choose) any of the menu
   options .
- Click the Select button to select (enter/activate) a menuitem.
- To exit the Menu Mode, Select © the EXIT option.

NOTE: There are two pages in the MENU MODE (MENU PAGE 1/ MENU PAGE 2).
To access PAGE 2, keep clicking the UP or DOWN buttons.

PO Box 26. 4 Ha'Hadas Street, Or-Akiva Industrial Park, Or-Akiva 3065001, Israel. Tel: + 972 4 6244111 Fax: +972 4 6244123